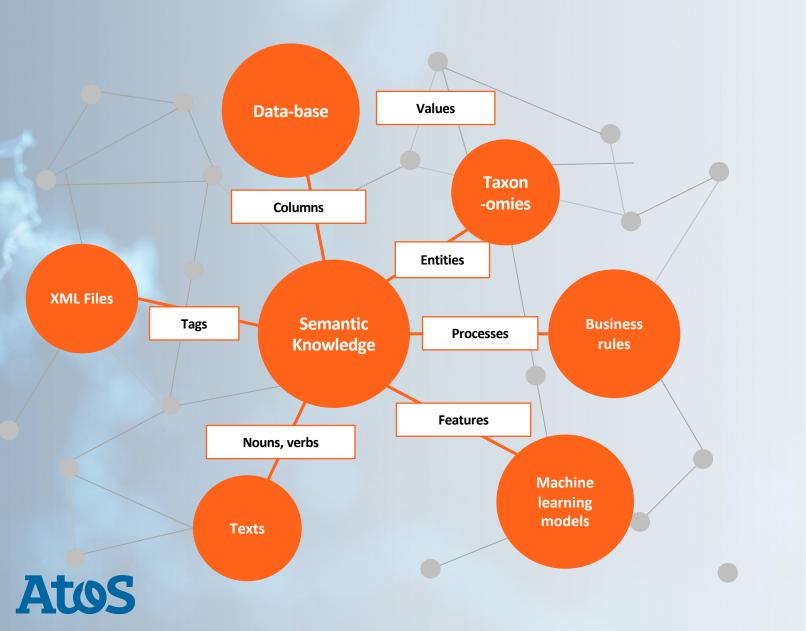

# **Knowledge Graph**

- Graph → Analytics

# Link together different data silos > Create Knowledge Graphs > Integrated knowledge