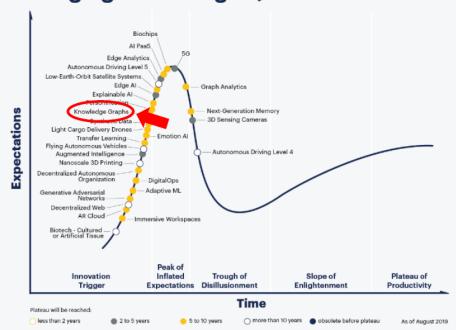

# Knowledge Graphs: Stepping Stones from Enterprise Data to AI

## **Thierry Caminel**

AI Technology and Innovation Leader,
Distinguished Expert,
Member of the Atos Scientific Community



# **Knowledge Graph**

- Graph → Analytics

### Gartner Hype Cycle for Emerging Technologies, 2019





# Link together different data silos > Create Knowledge Graphs > Integrated knowledge





# **Stepping Stone to Enterprise AI**

Cognitive Search (360° views)

> Master/Meta Data Management



Data Insight Platforms Advanced Analytics, ML Virtual Assistants





# **Interested? Intrigued?**

@Atos, we help you drive operational excellence through Analytics & AI and integration services.

Come to see us our booth!



and/or contact me:
thierry.caminel@atos.net