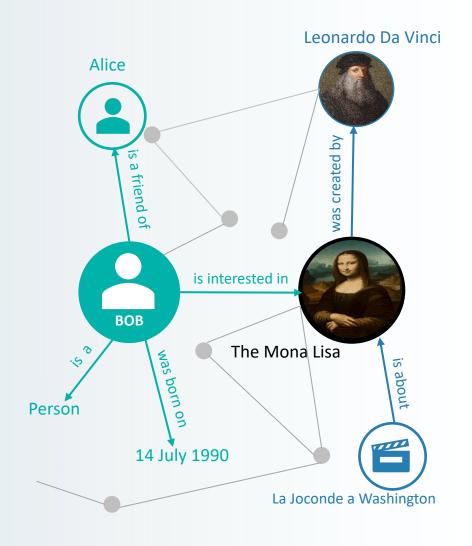

# **Knowledge Graph**

- Graph → Analytics

# Link together different data silos > Create Knowledge Graphs > Integrated knowledge