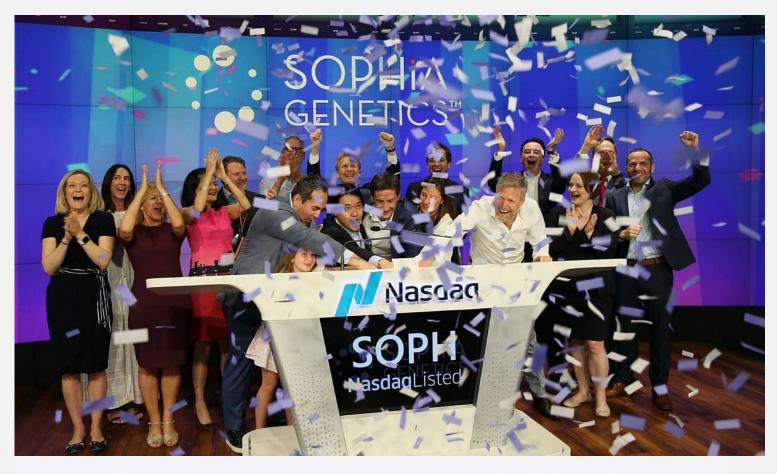

# SOPHIA GENETICS"

SOPHiA GENETICS Announces Closing of \$234 Million Initial Public Offering and \$20 Million Private Placement