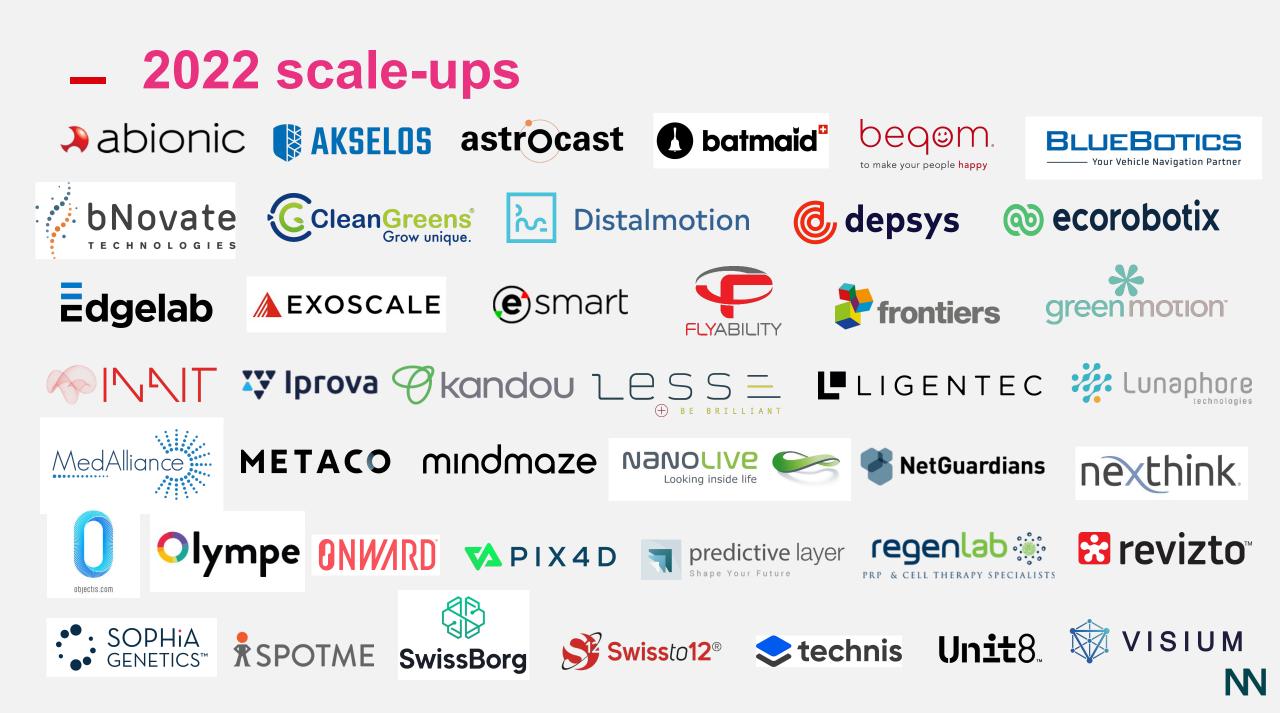

## Scale Up Vaud : a unique platform in Switzerland

Startup Spotlight : biped.ai