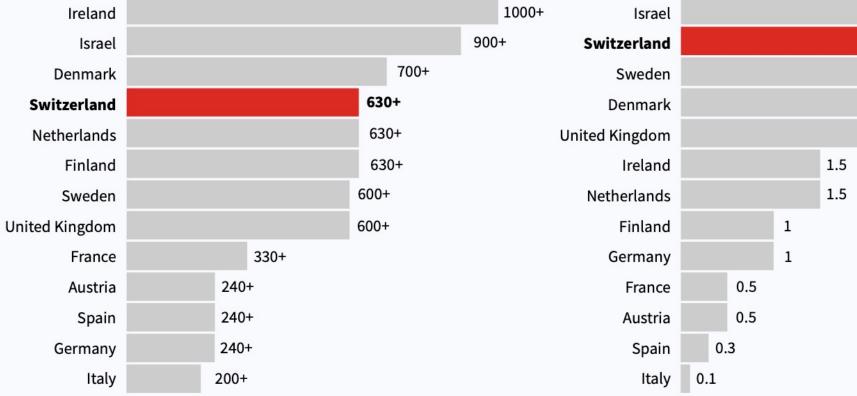

#### Unicorns founded per million inhabitants

**Investment in Swiss Startups** 

NN