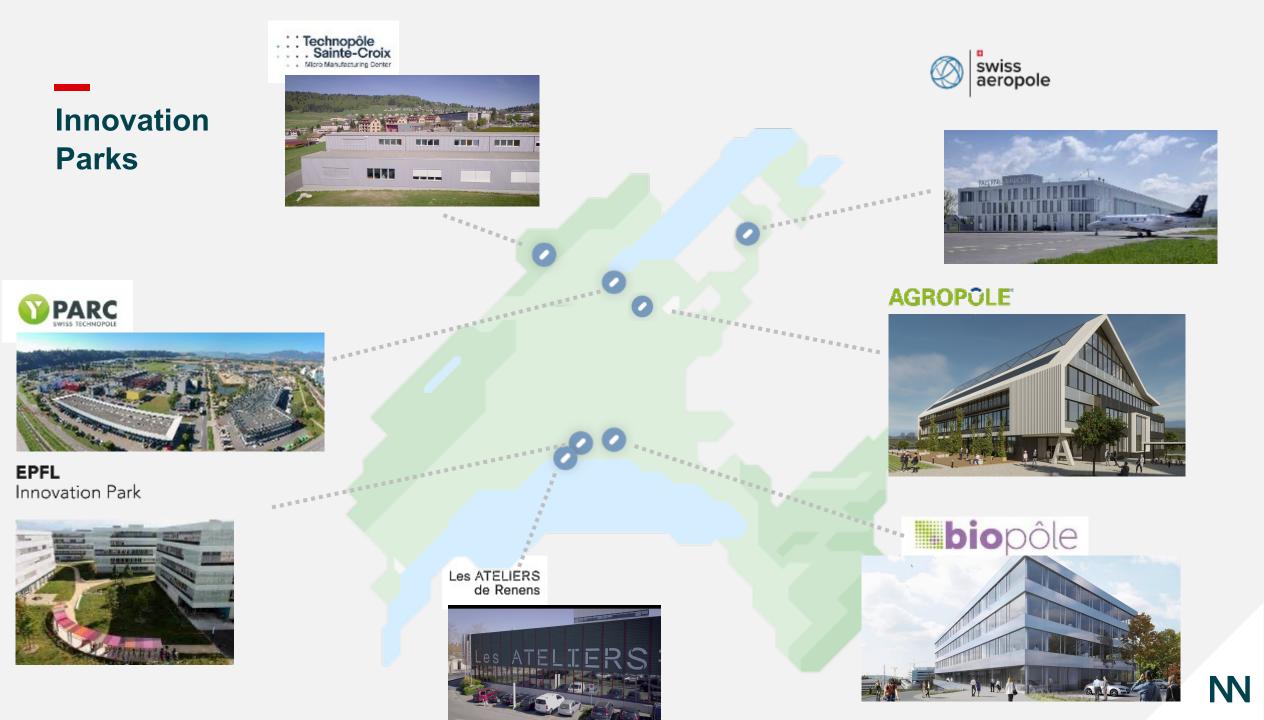

# AN OUTSTANDING ACADEMIC NETWORK THE LARGEST SWISS CAMPUS

#### **Renowned universities**

EPFL 14<sup>th</sup> best engineering school worldwide

CHUV 9<sup>th</sup> best university hospital worldwide

Easy collaboration with other leading Swiss institutions

#### High R&D spending

Budget CHF +1 Billion (EPFL, UNIL, CHUV)

#### **Pool of talents**

80'000 students, professors and researchers