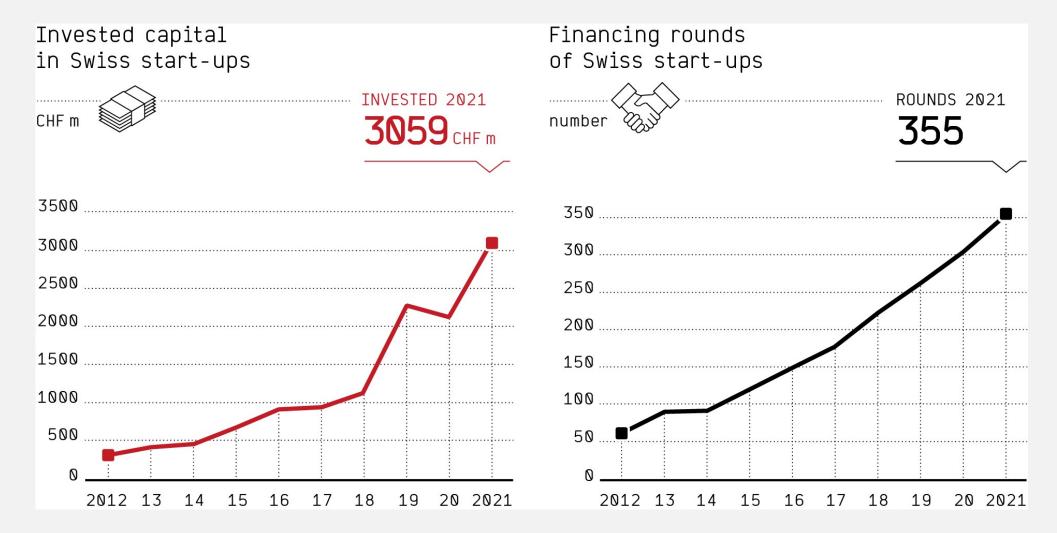

#### Unicorns founded per million inhabitants

**Investment in Swiss Startups** 

NN