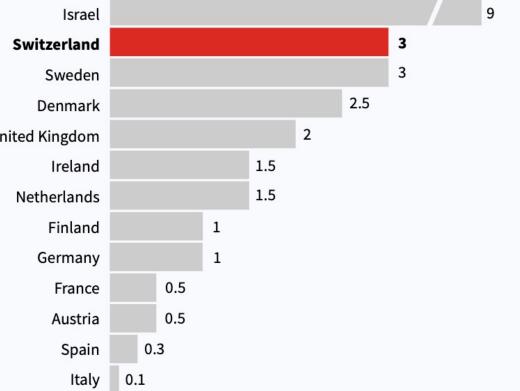

#### Unicorns founded per million inhabitants

**Investment in Swiss Startups** 

NN