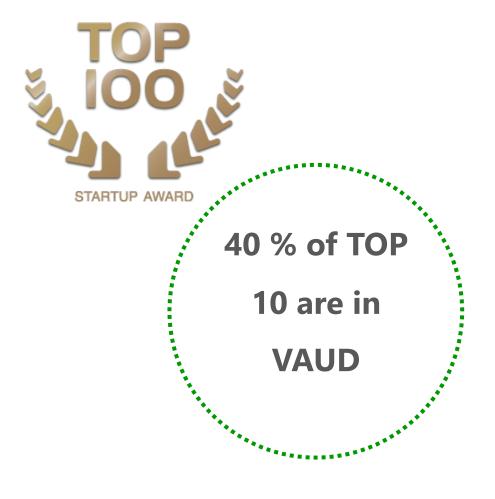

# **TOP 100 Swiss Startups 2019**

- 1. Flyability
- 2. Lunaphore
- 3. Ava
- 4. Wingtra
- 5. Bestmile
- 6. Cutiss
- 7. Gamaya
- 8. Piavita
- 9. Advanon
- 10. 9T Labs