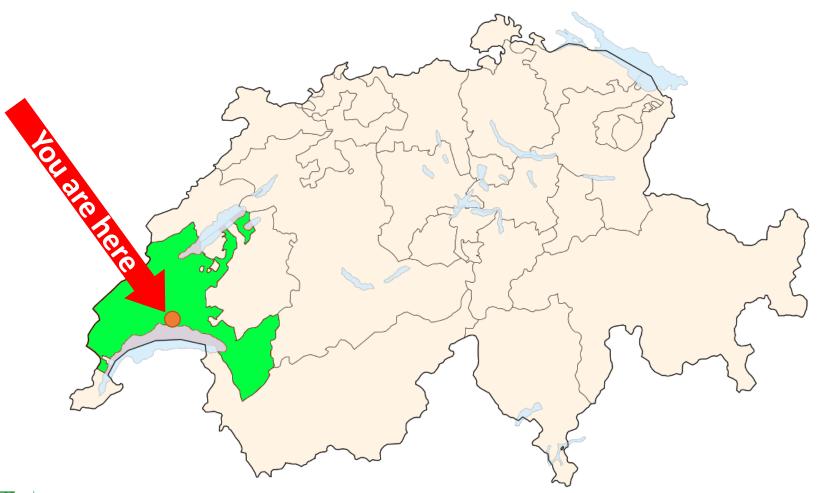

### Location



#### **Vaud in numbers**

- **▶** Population: 805K
- **▶** 34% foreigners
- ▶ 80K students and university personnel
- **⊳ GDP: 57 B** (2018)



# **TOP 100 Swiss Startups 2019**



- 1. Flyability
- 2. Lunaphore
- 3. Ava
- 4. Wingtra
- 5. Bestmile
- 6. Cutiss
- 7. Gamaya
- 8. Piavita
- 9. Advanon
- 10. 9T Labs



# **Booming startup ecosystem**

Number of <u>new</u> deep tech startups in Vaud

46/year and growing





## #1 life science innovation hub in Europe

# Why is Vaud so dynamic?





#### World Class Academic & Research Institutions







**Ecosystem** 

10M+

Grants+loans

80+

Coaches

7 Innovation Parks

50+ Events





#### **Accelerators**



# **SwissQuantumHub**









Companies for tomorrow









# **Previously at AMLD**

























# **Spotlight**