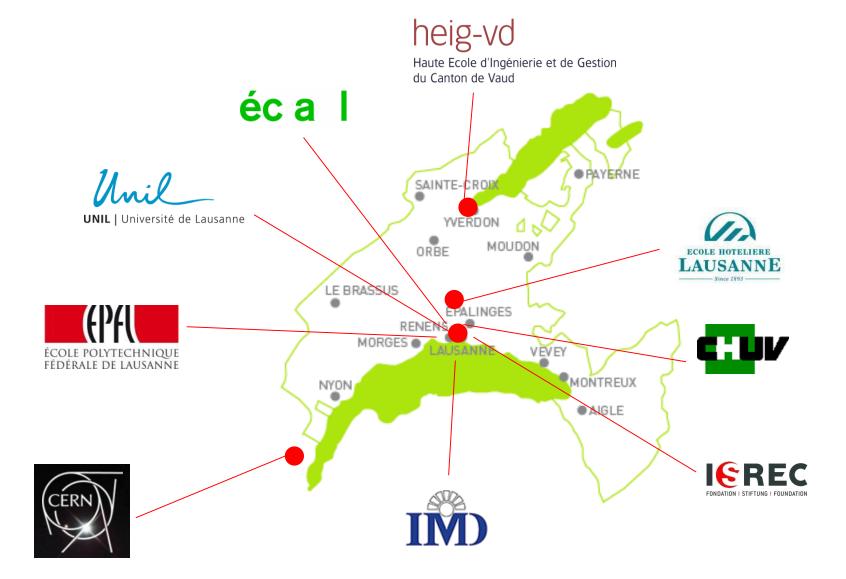

#### Location



- ▶ Population: 770K
- ▶ 33% foreigners
- ▶ 70K students and university personnel
- → GDP: 52 BCHF (2015)



#### World Class Academic & Research Institutions







#### TOP 100 Swiss Startups 2017

26 startups in TOP 100 are in Canton de Vaud



- 1. Ava
- 2. L.E.S.S.
- 3. Flyability
- 4. bexio
- 5. MindMaze
- 6. Gamaya
- 7. BestMile
- 8. Beekeeper
- 9. Lunaphore
- 10. Advanon







### **Financing**



100k - 500k



Office for Economic Affairs (SPECo) **Economic Promotion** 

100k







#### Coaching

### Hands-on Support to Startups and SMEs

80+ coaches and specialists





Swiss Confederation

Innosuisse - Swiss Innovation Agency







#### Hosting





Micro Manufacturing Center



Les ATELIERS de Renens



**EPFL** Innovation Park



gotham!

gotham!













# Communication / networking

- ▷ Events (50/year)
- Success stories (interviews, videos)
- ➤ Media coverage











#### Fraud detection using ML



- > Fintech: financia