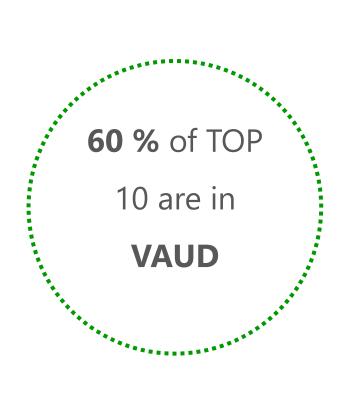

#### TOP 100 Swiss Startups 2017

26 startups in TOP 100 are in Canton de Vaud

- 1. Ava
- 2. L.E.S.S.
- 3. Flyability
- 4. bexio
- 5. MindMaze
- 6. Gamaya
- 7. BestMile
- 8. Beekeeper
- 9. Lunaphore
- 10. Advanon