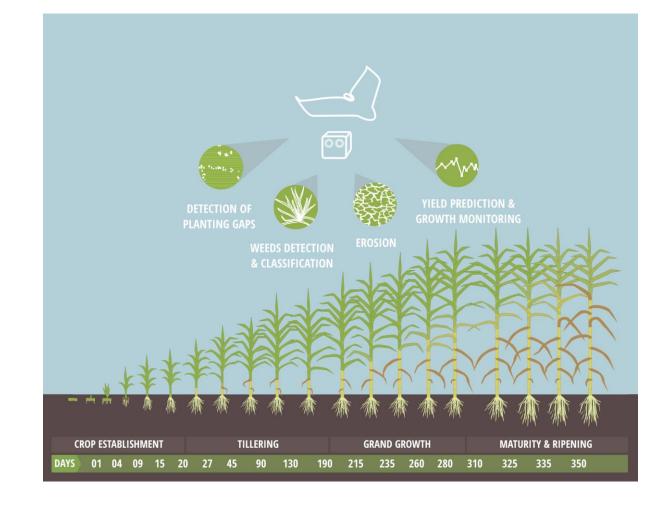

#### Agritech using ML

- Efficiency and sustainability in farming
- > Hyperspectral camera
- Detection of diseases or nutrient deficiencies
- Machine learning optimized for precision farming

- EPFL Spin-off
- > FIT seed loan
- Based at EPFL Innovation Park